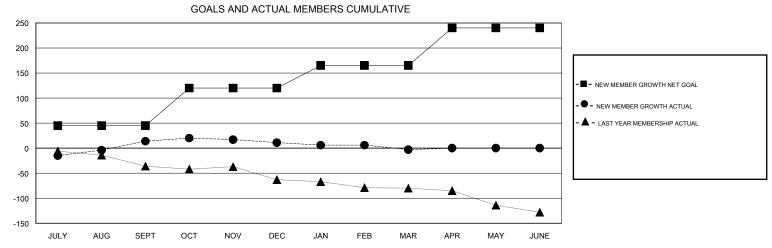

APR/MAY/JUNE

## MONTHLY MEMBERSHIP PROGRESS REPORT

District 46

Results as of: 3/31/2017

0

0



APR/MAY/JUNE

75

0

0

1





| DROPPED CLUBS: 0  DROPPED MEMBERS |          | 32 CLUBS OF 47 ADDED 1 OR MORE NEW MEMBERS | GENDER DISTRIB  MALE  FEMALE      | 690 (60.58%)<br>449 (39.42%) |     |
|-----------------------------------|----------|--------------------------------------------|-----------------------------------|------------------------------|-----|
| DECEASED                          | 5        | CLICK HERE FOR CUMULATIVE MEMBERSHIP DATA  | TOTAL FAMILY UNIT MEMBERS         |                              | 227 |
| CLUB CANCELLED OTHER              | 0<br>138 |                                            | FAMILY MEMBERS PAYING HALF 1'DUES |                              | 116 |
| TOTAL                             | 143      |                                            |                                   |