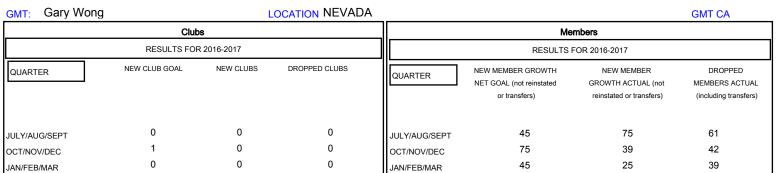

## MONTHLY MEMBERSHIP PROGRESS REPORT

District 46

Results as of: 3/31/2017

0

0

APR/MAY/JUNE

75

0

0

1

| DROPPED CLUBS: 0  DROPPED MEMBERS |          | 32 CLUBS OF 47 ADDED 1 OR MORE NEW MEMBERS | GENDER DISTRIB  MALE  FEMALE      | 690 (60.58%)<br>449 (39.42%) |     |
|-----------------------------------|----------|--------------------------------------------|-----------------------------------|------------------------------|-----|
| DECEASED                          | 5        | CLICK HERE FOR CUMULATIVE MEMBERSHIP DATA  | TOTAL FAMILY UNIT MEMBERS         |                              | 227 |
| CLUB CANCELLED OTHER              | 0<br>138 |                                            | FAMILY MEMBERS PAYING HALF 1'DUES |                              | 116 |
| TOTAL                             | 143      |                                            |                                   |                              |     |